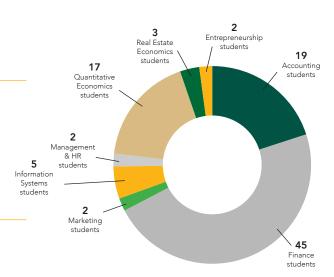

#### **Double Concentration Students**

Accounting with Finance (17)

Accounting with Information Systems (11)

Accounting with Quantitative Economics (2)

Accounting with Entrepreneurship (1)

Industrial Technology