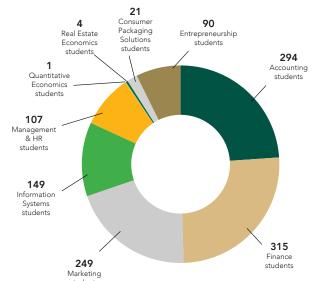

## Concentrations for BUS and ECON Students

Accounting

Finance

Marketing

Information Systems

Management & Human Resources

Quantitative Economics

Real Estate Economics

Consumer Packaging

Entrepreneurship

**Business Major Concentrations** 

\* 1141 Undeclared students